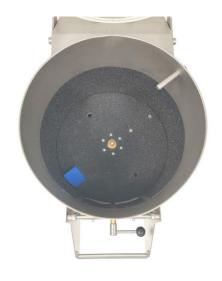

### **Advantages**

- Stainless steel carborundum peeling machine, can be used to peel potatoes, celeriac, kohlrabi, etc.
- The machine has a carborundum skin inside and has a carborundum disc.

- The peeling disc can be taken out of the machine and has curves which makes the
  products circulate in the machine. Products are peeled evenly on all sides because of
  this circulation.
- There is very little space between the disc and the inside skin, which makes it
  possible that very small products such as small potatoes and small carrots can be
  peeled without losses.
- The construction is compact and has a motor which is completely inside the machine. The legs make it possible to clean the floor underneath the machine. The dismountable legs can be sized conform the customer's preferences.

## **Optional**

- Pneumatic operation of the door, in case of use in an automatic production line.
- A peeling machine with abrasive linen is also available. The abrasive linen of the wall
  is loosely clamped on the inside of the cylinder and can be replaced quickly and
  easily. The peeling disc can also be replaced easily. The peeling machine can be
  ordered with coarse abrasive linen or with fine polishing abrasive linen.