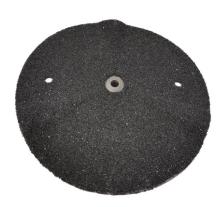

### **Advantages**

- Stainless steel carborundum peeling machine, can be used to peel potatoes, celeriac, kohlrabi, etc.
- The machine has a carborundum skin inside and has a carborundum disc.

- The peeling disc can be taken out of the machine and has curves which makes the
  products circulate in the machine. Products are peeled evenly on all sides because of
  this circulation.
- There is very little space between the disc and the inside skin, which makes it
  possible that very small products such as small potatoes and small carrots can be
  peeled without losses.
- The construction is compact and has a motor which is completely inside the machine. The legs make it possible to clean the floor underneath the machine. The dismountable legs can be sized conform the customer's preferences.

## **Optional**

- Pneumatic operation of the door, in case of use in an automatic production line.
- A peeling machine with abrasive linen is also available. The abrasive linen of the wall
  is loosely clamped on the inside of the cylinder and can be replaced quickly and
  easily. The peeling disc can also be replaced easily. The peeling machine can be
  ordered with coarse abrasive linen or with fine polishing abrasive linen.

Optional:

• Extra stainless steel peeling disc

on request

**Delivery time:** stock – 4 weeks.

**Delivery:** ex. works Deurne/ the Netherlands. Packaging and transportation excluded.

**Guarantee:** 1 year, outside the Netherlands only on spare parts.