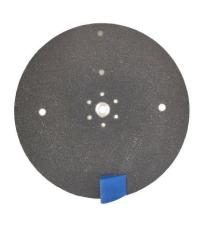

### **Advantages**

- Stainless steel carborundum peeling machine, can be used to peel potatoes, celeriac, kohlrabi, etc.
- The machine has a carborundum skin inside and has a carborundum disc.

- The peeling disc can be taken out of the machine and has curves which makes the
  products circulate in the machine. Products are peeled evenly on all sides because of
  this circulation.
- There is very little space between the disc and the inside skin, which makes it
  possible that very small products such as small potatoes and small carrots can be
  peeled without losses.
- The construction is compact and has a motor which is completely inside the machine. The legs make it possible to clean the floor underneath the machine. The dismountable legs can be sized conform the customer's preferences.

## **Optional**

- Pneumatic operation of the door, in case of use in an automatic production line.
- A peeling machine with abrasive linen is also available. The abrasive linen of the wall
  is loosely clamped on the inside of the cylinder and can be replaced quickly and
  easily. The peeling disc can also be replaced easily. The peeling machine can be
  ordered with coarse abrasive linen or with fine polishing abrasive linen.