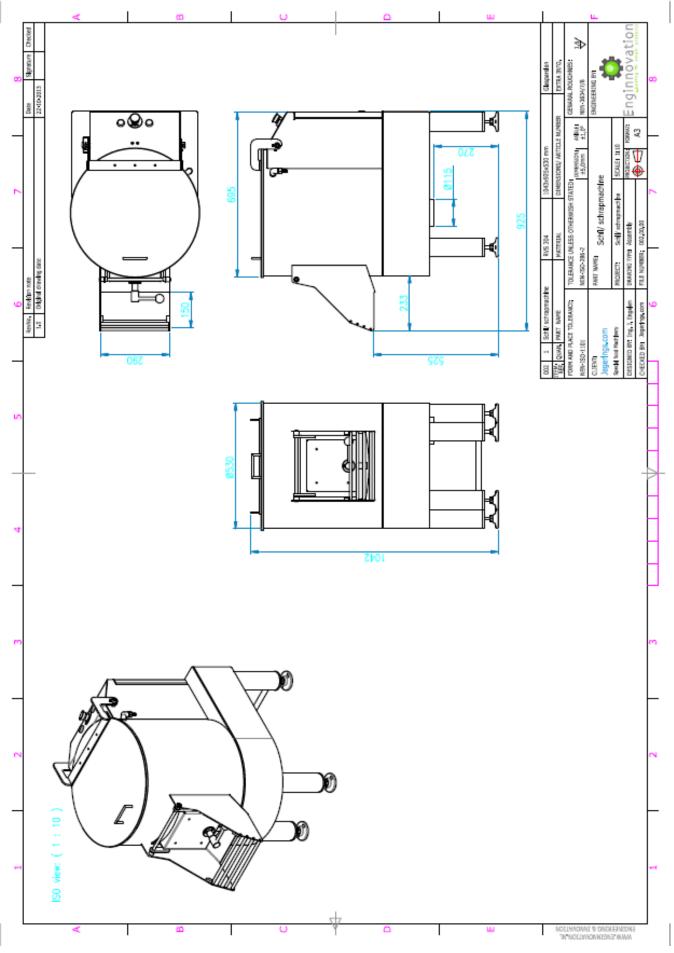

#### **Technical data**

**Dimensions:** all heights are measured with standard legs

LxWxH: 595 x 750 x 1050 mm Height of entrance: 990 mm Height of exit: 500 mm

**Electrical data:** 3 Ph / 400 V / 50 Hz / 1.1 kW / 2.7 A / N2 = 205 RPM

Weight: 125 kg

**Content:** 15 – 20 kg per cycle

Cycle time: 1-5 min

The dimensional diagram of the MCM-20 is shown on page 5.