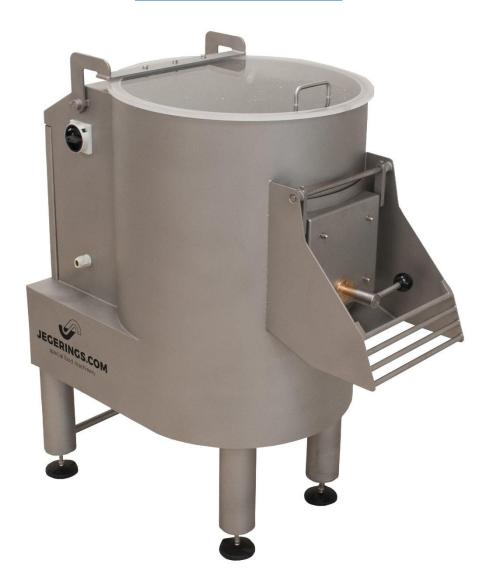

# Carborundum Peeling Machine, Model: CSM-20

https://www.jegerings.com/en/

13-7-2020

### **Advantages**

- Stainless steel carborundum peeling machine, can be used to peel potatoes, celeriac, kohlrabi, etc.
- The machine has a carborundum skin inside and has a carborundum disc.

- The peeling disc can be taken out of the machine and has curves which makes the
  products circulate in the machine. Products are peeled evenly on all sides because of
  this circulation.
- There is very little space between the disc and the inside skin, which makes it
  possible that very small products such as small potatoes and small carrots can be
  peeled without losses.
- The construction is compact and has a motor which is completely inside the machine. The legs make it possible to clean the floor underneath the machine. The dismountable legs can be sized conform the customer's preferences.

#### **Technical data**

**Dimensions:** all heights are measured with standard legs

LxWxH: 595 x 750 x 1050 mm Height of entrance: 990 mm Height of exit: 500 mm

**Electrical data:** 3 Ph / 400 V / 50 Hz / 1.1 kW / 2.7 A / N2 = 205 RPM