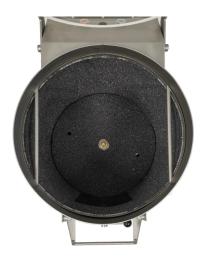

### **Advantages**

- Stainless steel carborundum peeling machine, can be used to peel potatoes, celeriac, kohlrabi, etc.
- The machine has a carborundum skin inside and has a carborundum disc.

- The peeling disc can be taken out of the machine and has curves which makes the
  products circulate in the machine. Products are peeled evenly on all sides because of
  this circulation.
- There is very little space between the disc and the inside skin, which makes it
  possible that very small products such as small potatoes and small carrots can be
  peeled without losses.
- The construction is compact and has a motor which is completely inside the machine. The legs make it possible to clean the floor underneath the machine. The dismountable legs can be sized conform the customer's preferences.

## **Optional**

- Pneumatic operation of the door, in case of use in an automatic production line.
- A peeling machine with abrasive linen is also available. The abrasive linen of the wall
  is loosely clamped on the inside of the cylinder and can be replaced quickly and
  easily. The peeling disc can also be replaced easily. The peeling machine can be
  ordered with coarse abrasive linen or with fine polishing abrasive linen.