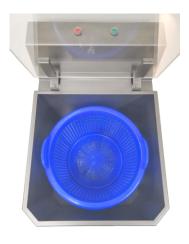

## **Advantages**

- Stainless steel centrifugal vegetable dryer to remove the washing water.
- High quality and stable machine for industrial use.
- Operating principle: washed vegetables flow from the washing machine into special plastic baskets. The basket is placed in a special basket holder in the drying machine. After closing the lid the machine start automatically and running at the ideal speed (700 RPM) so that only the washing water gets removed while the product juices are maintained. Moreover, the product will not get damaged.
- After opening the lid, the machine stops immediately (brake motor) and the basket can be taken out of the machine. Optionally, an electronic timer can be installed to stop the HS-ES at a pre-set time.
- The HS-ES stands on four heavy levelers with vibration dampers, absorbing vibrations and keeping the machine in its place. Therefore it is not necessary to fix the machine to the floor.