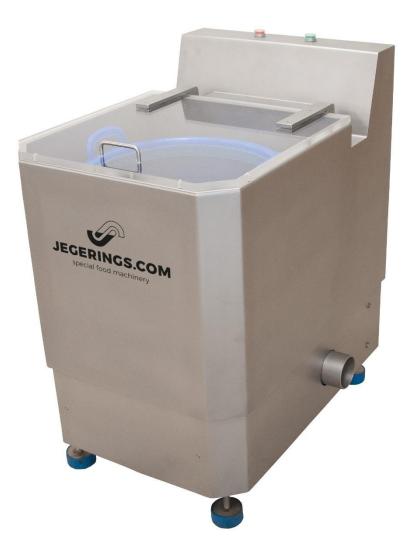

## **Advantages**

- Stainless steel centrifugal vegetable dryer to remove the washing water.
- High quality and stable machine for industrial use.
- Operating principle: washed vegetables flow from the washing machine into special plastic baskets. The basket is placed in a special basket holder in the drying machine. After closing the lid the machine start automatically and running at the ideal speed (700 RPM) so that only the washing water gets removed while the product juices are maintained. Moreover, the product will not get damaged.
- After opening the lid, the machine stops immediately (brake motor) and the basket can be taken out of the machine. Optionally, an electronic timer can be installed to stop the HS-ES at a pre-set time.
- The HS-ES stands on four heavy levelers with vibration dampers, absorbing vibrations and keeping the machine in its place. Therefore it is not necessary to fix the machine to the floor.

## Technical data and dimensional diagram

Dimensions: WxDxH = 580 x 830 x 970 mm, deployment altitude = 830 mm

Electrical data: 3 Ph / 400 V / 2.6 A / 2800 RPM, basket holder 700 RPM

Machine weight: 225 kg