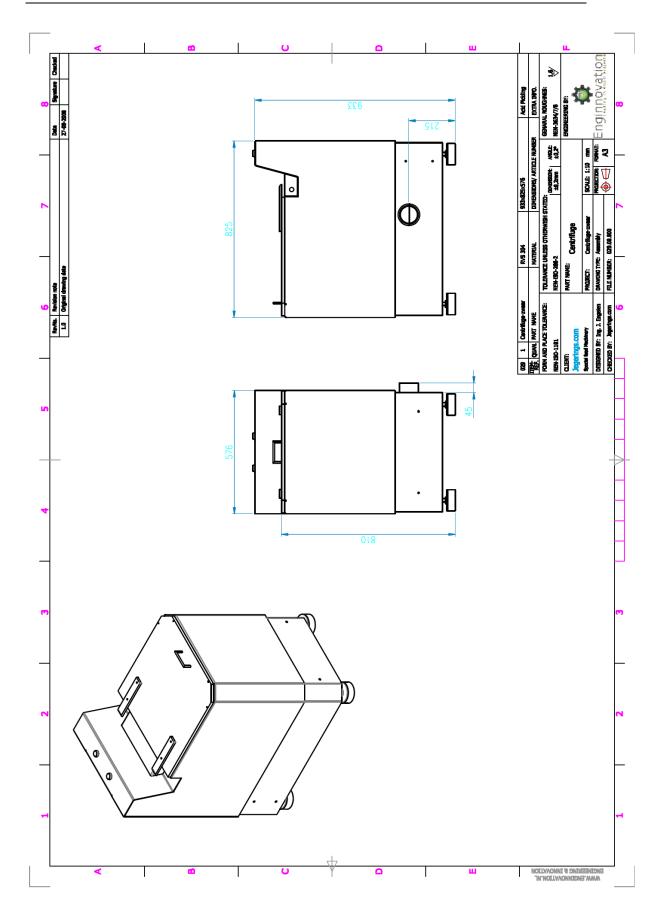

## Technical data and dimensional diagram

Dimensions: WxDxH = 580 x 830 x 970 mm, deployment altitude = 830 mm

Electrical data: 3 Ph / 400 V / 2.6 A / 2800 RPM, basket holder 700 RPM

Machine weight: 225 kg

The dimensional diagram of the HS-ES is shown on page 4.