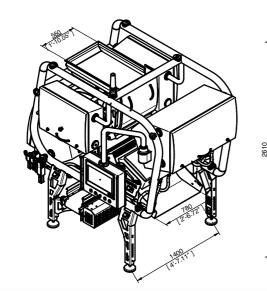

## **TECHNICAL FEATURES**

0,5x0,5mm [0.02"x0.02"] **Optical Resolution** Air Nozzles 192 Nozzle pitch 6mm [0.24"] User Interface Remote Connection Ethernet

18" LCD touch-screen monitor

## UTILITIES

| 3F+T [3PH+GND]           |
|--------------------------|
| 400/480 V                |
| 50/60 Hz                 |
| 4 kW                     |
| 6-8bar [87-116psi]       |
| 450NI/min [15Ncuft/min]  |
| 1200NI/min [42Ncuft/min] |
| 1400 Kg                  |
|                          |

## **TECHNICAL FEATURES**

0,5x0,5mm [0.02"x0.02"] **Optical Resolution** Air Nozzles 96 Nozzle pitch 6mm [0.24"] User Interface 18" LCD touch-screen monitor

Ethernet Remote Connection

## UTILITIES

Power Supply 3F+T [3PH+GND] Voltage 400/480 V Frequency 50/60 Hz Installed Power 4 kW Air Pressure 6-8bar [87-116psi] 300NI/min [10Ncuft/min] Air Consumption (Typical)\* Air Consumption (Maximum) 1200NI/min [42Ncuft/min] 950 Kg Weight