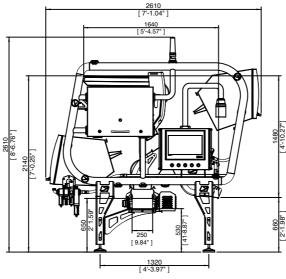

## UTILITIES

Power Supply 3F+T [3PH+GND] Voltage 400/480 V Frequency 50/60 Hz Installed Power 4 kW Air Pressure 6-8bar [87-116psi] 300NI/min [10Ncuft/min] Air Consumption (Typical)\* Air Consumption (Maximum) 1200NI/min [42Ncuft/min] 950 Kg Weight

Dimensions, Specifications and Utilities are subject to change without notice

**RAYTEC VISION Spa** Via Paradigna 94/a - 43122 Parma - Italy Tel. + 39 0521.303427 Fax +39 0521.339325 - info@raytecvision.com