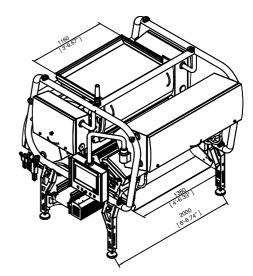

## UTILITIES

| 3F+T [3PH+GND]           |
|--------------------------|
| 400/480 V                |
| 50/60 Hz                 |
| 4 kW                     |
| 6-8bar [87-116psi]       |
| 450NI/min [15Ncuft/min]  |
| 1200NI/min [42Ncuft/min] |
| 1400 Kg                  |
|                          |

Dimensions, Specifications and Utilities are subject to change without notice

ver.10/**2016** 

makia**. it** 