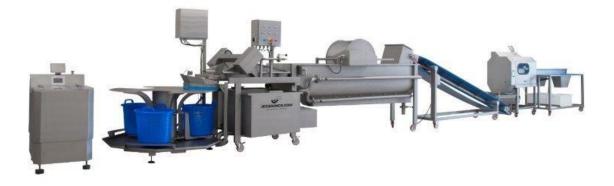

#### General

The Basket mill ACBM with three centrifugal baskets can be placed behind a vegetable washing machine. The machine is completely made of stainless steel for perfect hygiene and longevity.

Video processing line for small to medium capacity