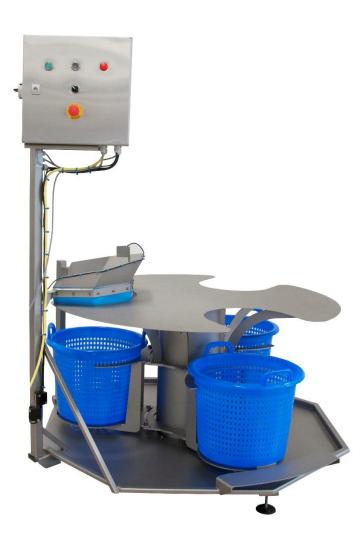

#### General

The Basket mill ACBM with three centrifugal baskets can be placed behind a vegetable washing machine. The machine is completely made of stainless steel for perfect hygiene and longevity.

Video processing line for small to medium capacity

## Operation

The empty baskets are placed in the basket mill. An optical sensor detects that the basket is full. Then the basket mill automatically turns to the next position with an empty basket. The full basket of vegetables can be placed in the centrifugal vegetable drying machine. If the basket mill automatically turns to an empty basket, the vegetables falling from the conveyor belt are stopped by the feed hopper with rubber scraper and fall onto the top, after which, when the basket mill is turned, they automatically fall into the next empty basket.