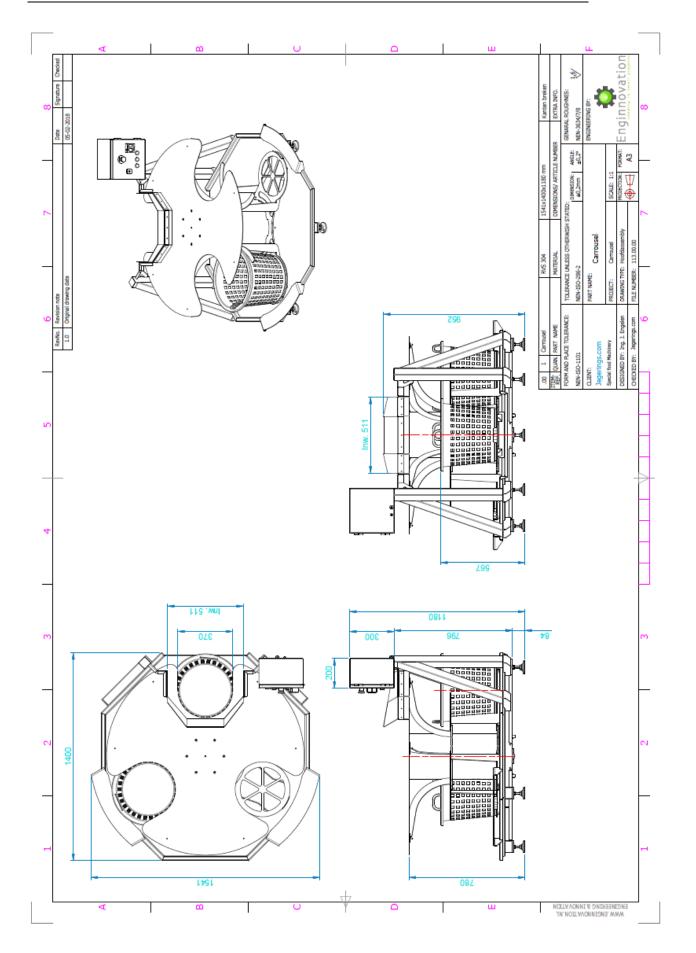

## Technical data and dimensional diagram

Dimensions: WxDxH = 1550 x 1400 x 1700 mm.

Electrical data: 1 Ph./230 V./1.1 A.

Machine weight: 190 kg.

Capacity: 4 baskets per minute.

The dimensional diagram of the ACBM is shown on page 3.